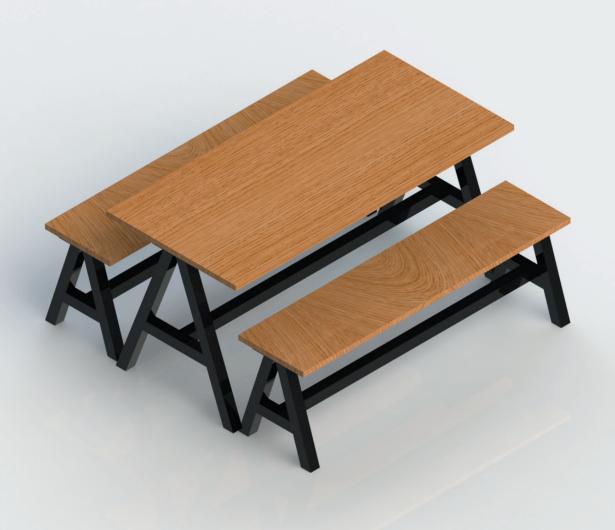

## Axel Table & Bench

## Specification

- To suit tabletop 1500 x 700 (bespoke sizes available upon request)
- 50mm x 50mm square tube
- Wide variety of RAL colours available
- Laminate or compact laminate top available for wide variety of uses