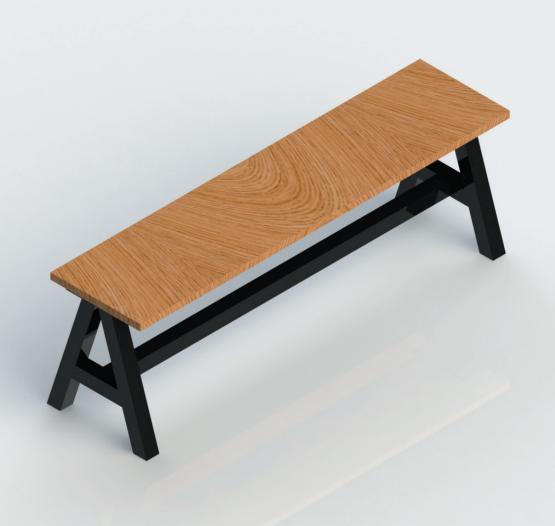

## Axel Table & Bench

## Specification

- To suit tabletop 1500 x 700 (bespoke sizes available upon request)
- 50mm x 50mm square tube
- Wide variety of RAL colours available
- Laminate or compact laminate top available for wide variety of uses

| Frame Code    | Height | Length                                          | Width                                                        | Top size          |
|---------------|--------|-------------------------------------------------|--------------------------------------------------------------|-------------------|
| AFT01 (Table) | 730mm  | 1300mm                                          | To suit 700mm<br>table top (Legs<br>640mm wide at<br>bottom) | 1500mm x<br>700mm |
| AFB01 (bench) | 440mm  | 1400mm (Bench<br>to sit outside<br>table frame) | 350mm                                                        | 1400mm x<br>350mm |