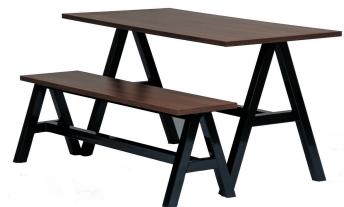

## Axel Table & Bench

## Specification

- To suit tabletop 1500 x 700 (bespoke sizes available upon request)
- 50mm x 50mm square tube
- Wide variety of RAL colours available
- Laminate or compact laminate top available for wide variety of uses