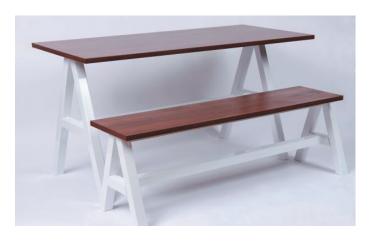

## Axel Table & Bench

## Specification

- To suit tabletop 1500 x 700 (bespoke sizes available upon request)
- 50mm x 50mm square tube
- Wide variety of RAL colours available
- Laminate or compact laminate top available for wide variety of uses