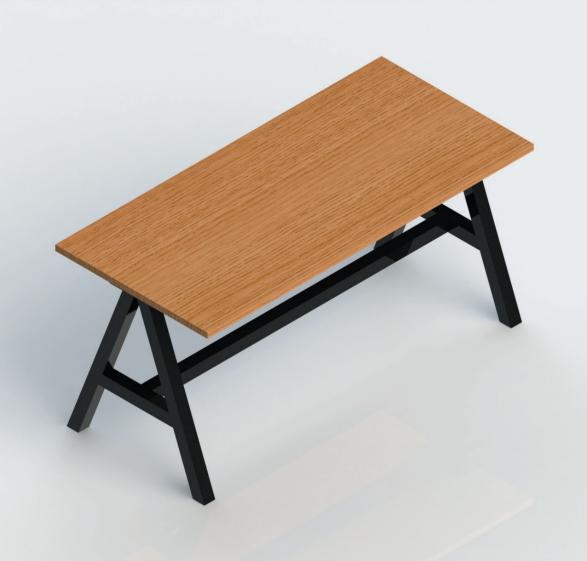

## Axel Table & Bench

## Specification

- To suit tabletop 1500 x 700 (bespoke sizes available upon request)
- 50mm x 50mm square tube
- Wide variety of RAL colours available
- Laminate or compact laminate top available for wide variety of uses

| Frame Code    | Height | Length                                          | Width                                                        | Top size          |
|---------------|--------|-------------------------------------------------|--------------------------------------------------------------|-------------------|
| AFT01 (Table) | 730mm  | 1300mm                                          | To suit 700mm<br>table top (Legs<br>640mm wide at<br>bottom) | 1500mm x<br>700mm |
| AFB01 (bench) | 440mm  | 1400mm (Bench<br>to sit outside<br>table frame) | 350mm                                                        | 1400mm x<br>350mm |