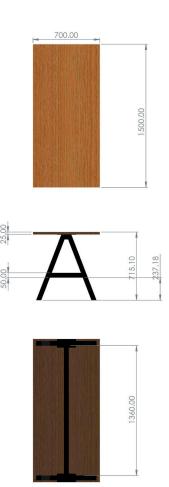

## Specification

- To suit tabletop 1500 x 700 (bespoke sizes available upon request)
- 50mm x 50mm square tube
- Wide variety of RAL colours available
- Laminate or compact laminate top available for wide variety of uses

| Frame Code    | Height | Length                                          | Width                                                        | Top size          |
|---------------|--------|-------------------------------------------------|--------------------------------------------------------------|-------------------|
| AFT01 (Table) | 730mm  | 1300mm                                          | To suit 700mm<br>table top (Legs<br>640mm wide at<br>bottom) | 1500mm x<br>700mm |
| AFB01 (bench) | 440mm  | 1400mm (Bench<br>to sit outside<br>table frame) | 350mm                                                        | 1400mm x<br>350mm |