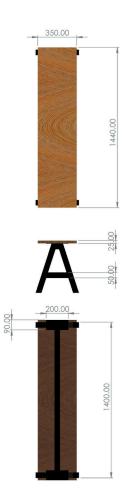

| Frame Code    | Height | Length                                          | Width                                                        | Top size          |
|---------------|--------|-------------------------------------------------|--------------------------------------------------------------|-------------------|
| AFT01 (Table) | 730mm  | 1300mm                                          | To suit 700mm<br>table top (Legs<br>640mm wide at<br>bottom) | 1500mm x<br>700mm |
| AFB01 (bench) | 440mm  | 1400mm (Bench<br>to sit outside<br>table frame) | 350mm                                                        | 1400mm x<br>350mm |